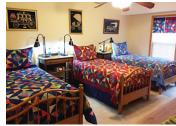

## Quilting room

The home has four bedrooms and two baths for guests. The guest bedrooms are pictured below.

Three twin beds

Queen and twin beds

Queen bed

Full and twin beds

Guests are invited to arrive after 2pm on Friday and depart by 2pm on Sunday. The cost for the entire weekend (two night stay and all meals) is \$300.00 plus tax. Cash or checks are accepted at checkout. A \$75.00 deposit is required, mail a check to Rosa Mountain House (address below).