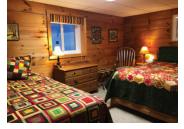

## Quilting room

The home has four bedrooms and two baths for guests. The guest bedrooms are pictured below.

Three twin beds

Queen and twin beds

Queen bed

Full and twin beds

Guests are invited to arrive after 2pm on Friday and depart by 2pm on Sunday. The cost for the entire weekend (two night stay and all meals) is \$300.00 plus tax. Cash or checks are accepted at checkout. A \$75.00 deposit is required, mail a check to Rosa Mountain House (address below).