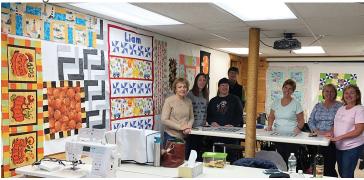

Patricia can comfortably accommodate eight quilters. In the quilting room are tables and chairs, two ironing stations with irons, extension cords, three cutting stations with cutting mats, bright lighting and design walls.