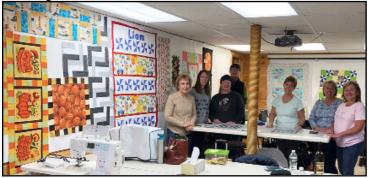

Patricia can comfortably accommodate eight quilters. In the quilting room are tables and chairs, two ironing stations with irons, extension cords, two cutting stations with cutting mats, bright lighting and design walls.