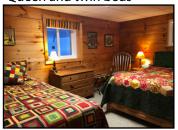

Quilting room

The home has four bedrooms and two baths for guests. The guest bedrooms are pictured below.

Three twin beds

Queen bed

Queen and twin beds

Full and twin beds

Guests are invited to arrive after 2pm on Friday and depart by 2pm on Sunday. The cost for the entire weekend (two night stay and all meals) is \$300.00 plus tax. Cash or checks are accepted at checkout. A \$75.00 deposit is required, mail a check to Rosa Mountain House (address below).