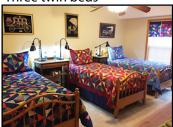

Quilting room

The home has four bedrooms and two baths for guests. The guest bedrooms are pictured below.

Three twin beds

Queen bed

Queen and twin beds

Full and twin beds

Guests are invited to arrive after 2pm on Friday and depart by 2pm on Sunday. The cost for the entire weekend (two night stay and all meals) is \$300.00 plus tax. Cash or checks are accepted at checkout. A \$75.00 deposit is required, mail a check to Rosa Mountain House (address below).